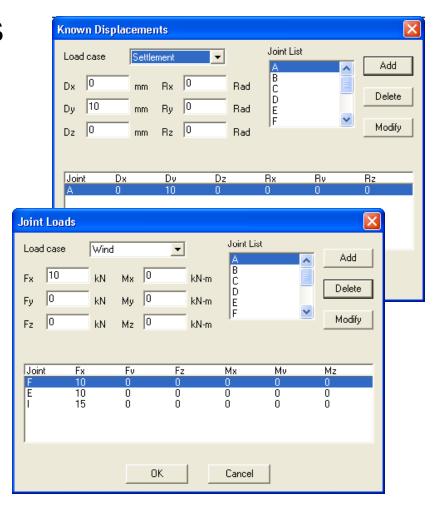

### Viewing Results

CONCRETE SOFTWARE SOLUTIONS

Call: +1-847-966-4357

Email: info@StructurePoint.org