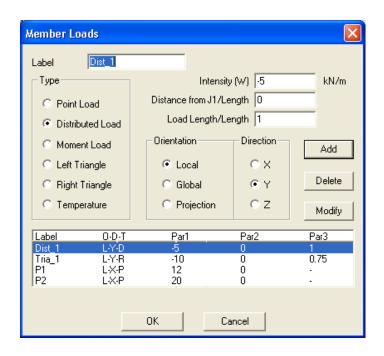

**CONCRETE SOFTWARE SOLUTIONS** 













# Work quickly. Work simply. Work accurately.

## StructurePoint's Productivity Suite of powerful software tools for reinforced concrete analysis & design







## The Industry Standard











 General purpose structural analysis of 2-D and 3-D structures subject to static loads







Creating the Model Members End, J2 Label Start, J1 E Add Delete Tension Element Show Tag Ē Modify G Generate.. Search Label Joint 1 Joint 2 Tension Tao 0K Cancel Angle YZ = 25





#### Applying the Forces









### Viewing Results







CONCRETE SOFTWARE SOLUTIONS

Call: +1-847-966-4357

Email: info@StructurePoint.org