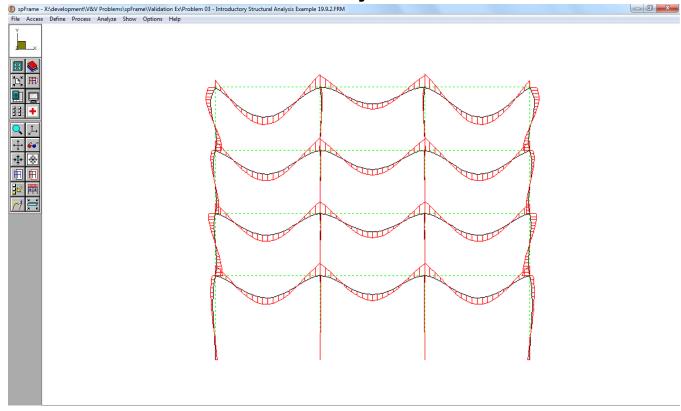

## The Industry Standard

 General purpose structural analysis of 2-D and 3-D structures subject to static loads

Creating the Model Members End, J2 Label Start, J1 E Add Delete Tension Element Show Tag Ē Modify G Generate.. Search Label Joint 1 Joint 2 Tension Tao 0K Cancel Angle YZ = 25

### Viewing Results

CONCRETE SOFTWARE SOLUTIONS

Call: +1-847-966-4357

Email: info@StructurePoint.org