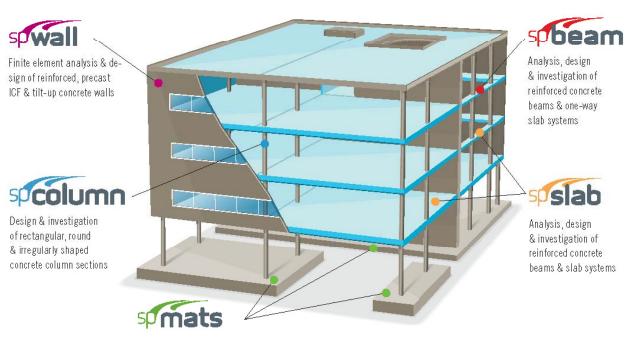

## StructurePoint's Productivity Suite of powerful software tools for reinforced concrete analysis & design